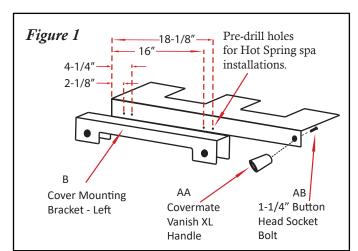

# Step #2

Attach the Covermate Vanish XL handle to the cover mounting bracket using the supplied 1-1/4" button head socket bolt (see Fig. 1).

# Step #3

Attach the cover mounting bracket to the side of the cover, measure 11 inches from the back edge of the cover and mark the bracket position (see Fig. 2). Note: If your spa has a 4 inch or less corner radius, mount your cover mounting brackets 10 inches from the back edge of the cover, not 11 inches. When standing in front of the spa, the cover mounting bracket-left will be attached to the left side of the cover. For installations on Hot Spring Spas, pre-drill holes in the cover mounting bracket as shown (see Fig. 1). Next, attach the cover mounting bracket using the supplied #10 x 1" self-drilling screws. For non-Hot Spring Spa installations, attach the cover mounting bracket using the supplied 3M glue adhesive (see Fig. 3). When applying 3M adhesive, make sure to apply it to both the vertical and horizontal sides of the cover mounting bracket where they come in contact with the vinyl cover, make sure to press firmly on the bracket and hold for 45 seconds for the glue to adhere.