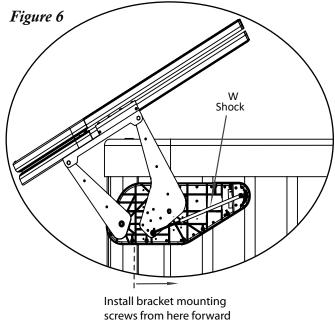

### Step #6

Swing the Vanish XL bracket assembly up until the front and rear pivot arms make contact with each other (see Fig. 5). Attach the Vanish XL bracket assembly to the spa cabinet using the supplied #10 x 1-1/2" mounting screws. Note: Install the bracket mounting screws from just behind the front pivot arm forward. Do not install the bracket mounting screws further back, otherwise the bracket will warp causing the lifter to not work properly (see Fig. 6).

## *Step* #7

To attach the shocks to the bracket assembly, partially open your vinyl cover and snap the shocks onto the ball studs (see Fig. 6). Note: Make sure the black body of the shock is pointing towards the middle of the spa.