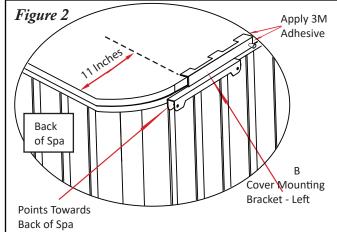

# Step #3

Attach the cover mounting bracket to the side of the cover, measure 11 inches from the back edge of the cover and mark the bracket position (see Fig. 2). Note: If your spa has a 4 inch or less corner radius, mount your cover mounting brackets 10 inches from the back edge of the cover, not 11 inches. When standing in front of the spa, the cover mounting bracket-left will be attached to the left side of the cover. For installations on Hot Spring Spas, pre-drill holes in the cover mounting bracket as shown (see Fig. 1). Next, attach the cover mounting bracket using the supplied #10 x 1" self-drilling screws. For non-Hot Spring Spa installations, attach the cover mounting bracket using the supplied 3M glue adhesive (see Fig. 3). When applying 3M adhesive, make sure to apply it to both the vertical and horizontal sides of the cover mounting bracket where they come in contact with the vinyl cover, make sure to press firmly on the bracket and hold for 45 seconds for the glue to adhere.