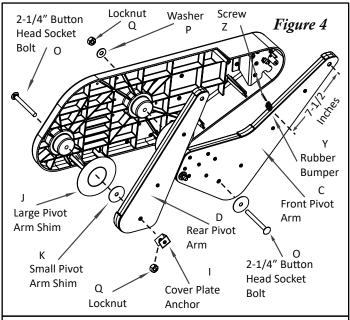

# Step #4

Attach the Vanish XL pivot arms to the Vanish XL base mounting brackets using the supplied 2-1/4" button head socket bolts, washers & locknuts (see Fig. 4). Note: Make sure to install the large and small pivot arm shims as shown. Make sure the pivot arms rotate freely, do not overtighten bolts. Next, attach the rubber bumpers to the front pivot arms using the supplied #8 x 1-1/4" self-tapping screws (see Fig. 4).