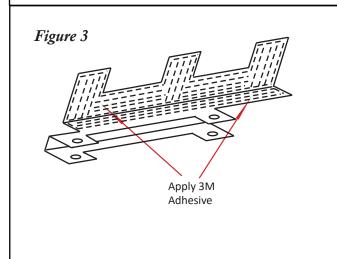

# Step #3

Attach the cover mounting bracket to the side of the cover, measure 11 inches from the back edge of the cover and mark the bracket position (see Fig. 2). Note: If your spa has a 4 inch or less corner radius, mount your cover mounting brackets 10 inches from the back edge of the cover, not 11 inches. When standing in front of the spa, the cover mounting bracket-left will be attached to the left side of the cover. For installations on Hot Spring Spas, pre-drill holes in the cover mounting bracket as shown (see Fig. 1). Next, attach the cover mounting bracket using the supplied #10 x 1" self-drilling screws. For non-Hot Spring Spa installations, attach the cover mounting bracket using the supplied 3M glue adhesive (see Fig. 3). When applying 3M adhesive, make sure to apply it to both the vertical and horizontal sides of the cover mounting bracket where they come in contact with the vinyl cover, make sure to press firmly on the bracket and hold for 45 seconds for the glue to adhere.