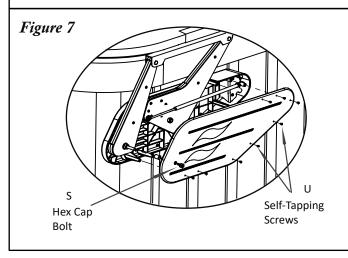

## Step #9

Attach the Vanish XL cover plate to the bracket assembly using the supplied #10 x 1" philips pan head self-tapping screws. Next, thread the 3/8 x 3/4" hex cap bolt through the hole in the cover plate that lines up with the rear pivot arm (see Fig. 7). Note: Do not overtighten the hex cap bolt.