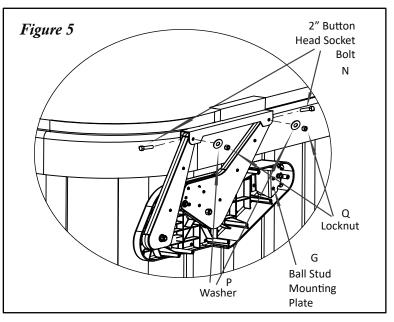

### Step #5

Attach the Vanish XL base/pivot arm assembly, built in step 4, to the cover mounting brackets attached to the cover using the supplied 2" button head socket bolts, washers, plastic shim washers & locknuts and let the assembly hang freely (see Fig. 5). Note: Make sure to run the bolts from the inside out. The locknuts need to be facing outwards. Also, make sure to use the supplied plastic washers as a spacer in between the pivot arms and the Vanish XL cover mounting brackets (see Fig. 5). Do not overtighten the bolts, the pivot arms need to rotate freely.