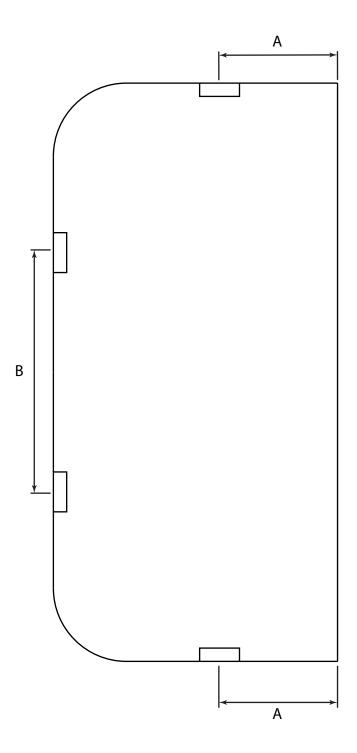

## A MEASUREMENT

The A measurement shown in the image to the left is the measurement from the hinge to the center of the side bracket location. Please measure from the hinge of the cover to the CENTER of the cover lift bracket. We will center our 6" long internal bracket.

# **B** MEASUREMENT

The B measurement shown in the image to the left are the rear bracket locations. They are equidistant from the center of the spa cover. IT IS IMPORTANT TO LET US KNOW IF THESE ARE NOT EOUIDISTANTLY CENTERED ON THE COVER.

Please measure from the CENTER of one rear cover lift bracket to the other's CENTER. B represents the distance between the two rear brackets.